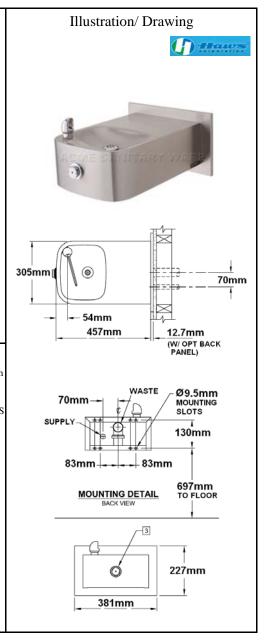

Wall mounted drinking fountain shall include an 18 gauge Type 304 Stainless Steel satin finish basin with matching back panel, push-button operated stainless steel valve with front accessible cartridge and flow adjustment, 100% lead-free waterways, polished chrome-plated brass vandal-resistant bubbler head, polished chrome-plated brass vandal-resistant waste strainer, vandal-resistant bottom plate, and 1-1/4" IPS trap.